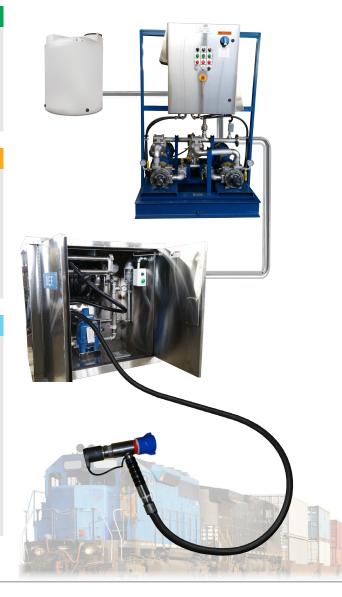

#### **DEF Bulk Storage Tanks**

- HDPE or stainless steel tanks for high-volume storage
- Local and remote audible and visual alarm indicators
- Remote monitoring of fluid temperature & tank liquid level
- Automation package integrates with central control system to prevent overfill and pump run-dry conditions

### **Transfer Pump and Controls**

- Dual, parallel pumps for added reliability and longevity
- Stainless steel, positive-displacement pumps provide consistent flow despite varying conditions
- Automated control package provides continuous full flow rates regardless of how many dispensing points are in use.
- Instrumentation and HMI provides operator with instantaneous operating conditions within the system.

#### **Dispenser Cabinets**

- High-quality, double-wall, insulated, stainless steel cabinets provide durability, aesthetic appeal, helps prevent product contamination, and allows for security against unauthorized users
- Local control panels integrate with main control package to provide consistent flow regardless of how many dispensers are in use, and shut down pumps when flow is shut off.
- Options for heat and fuel management system communication are available.
- Low watt-density heating system located between cabinet walls allows for even and safe heat dispersion in locations where heat is necessary
- Compatible with various dispensing nozzles for connection to locomotive DEF fill-port.

### Tanks/Controller

**Dual Pump Skid** 

**Dispenser Cabinet** 

**Rail Loading/Unloading Equipment** 